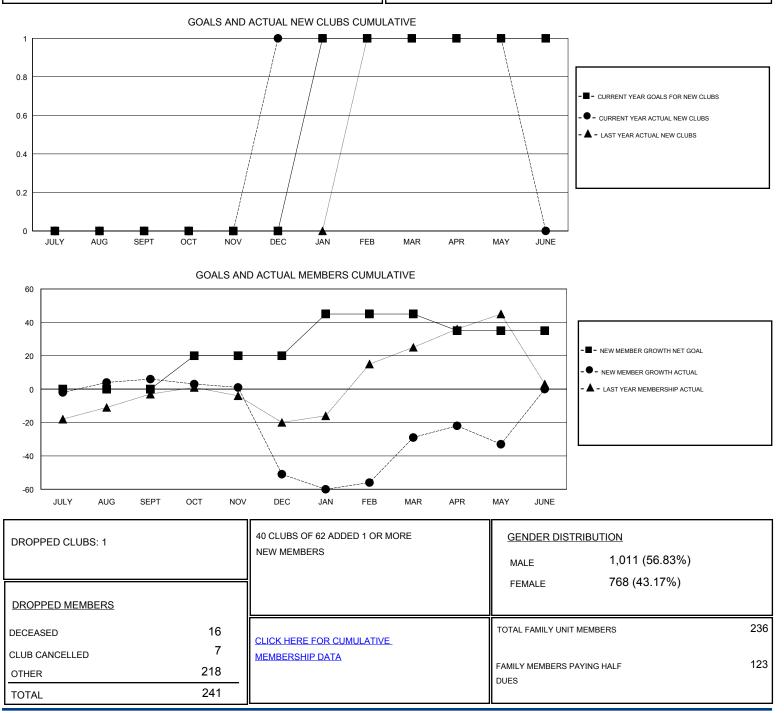

## Gary Wong LOCATION HAWAII GMT CA GMT: Clubs Members RESULTS FOR 2016-2017 RESULTS FOR 2016-2017 NEW CLUB GOAL NEW CLUBS DROPPED CLUBS NEW MEMBER GROWTH NEW MEMBER DROPPED QUARTER QUARTER NET GOAL (not reinstated GROWTH ACTUAL (not MEMBERS ACTUAL or transfers) reinstated or transfers) (including transfers) 0 0 0 0 68 62 JULY/AUG/SEPT JULY/AUG/SEPT 0 1 1 20 106 OCT/NOV/DEC OCT/NOV/DEC 49 1 0 0 25 42 64 JAN/FEB/MAR JAN/FEB/MAR 0 0 0 APR/MAY/JUNE APR/MAY/JUNE -10 27 31